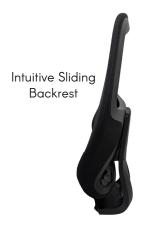

## The Status Task Seating

**Features** 

- Adjustable Lumbar System
- 4D Adjustable Armrests
- Sliding Seat
- Intuitive Sliding Backrest
- Adjustable Seat Height
- Adjustable Backrest Tension
- Synchro Tilt
- Tilt Lock