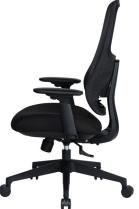

## The Status Task Seating

**Features** 

- Adjustable Lumbar System
- 4D Adjustable Armrests
- Sliding Seat
- Intuitive Sliding Backrest
- Adjustable Seat Height
- Adjustable Backrest Tension
- Synchro Tilt
- Tilt Lock

Black Mesh Back with Black Fabric Seat

Black Base

| Section      | Dimensions |  |  |
|--------------|------------|--|--|
| Total Depth  | 22 1/3"    |  |  |
| Total Height | 42"        |  |  |
| Total Width  | 20"        |  |  |
| Seat Width   | 19½"       |  |  |
| Seat Depth   | 20"        |  |  |
| Back Width   | 18 1/4"    |  |  |
| Back Height  | 25½"       |  |  |