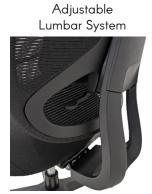

## The Status Task Seating

**Features** 

- Adjustable Lumbar System
- 4D Adjustable Armrests
- Sliding Seat
- Intuitive Sliding Backrest
- Adjustable Seat Height
- Adjustable Backrest Tension
- Synchro Tilt
- Tilt Lock