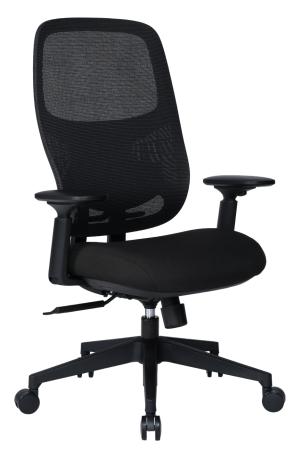

## The Status Task Seating

**Features** 

- Adjustable Lumbar System
- 4D Adjustable Armrests
- Sliding Seat
- Intuitive Sliding Backrest
- Adjustable Seat Height
- Adjustable Backrest Tension
- Synchro Tilt
- Tilt Lock

Black Mesh Back with Black Fabric Seat

Black Base

| Section      | Dimensions |  |  |
|--------------|------------|--|--|
| Total Depth  | 22 1/3"    |  |  |
| Total Height | 42"        |  |  |
| Total Width  | 20"        |  |  |
| Seat Width   | 19½"       |  |  |
| Seat Depth   | 20"        |  |  |
| Back Width   | 18 1/4"    |  |  |
| Back Height  | 25½"       |  |  |