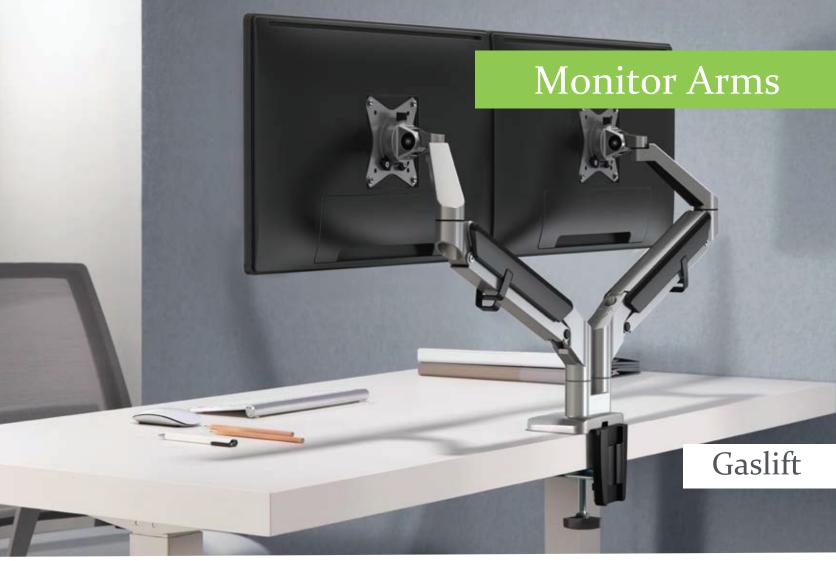

## **Monitor Arms** Gaslift 75x75 100x100 Simple VESA Compatible 75x75 100x100 Weight Capacity 8kg/17.6lbs

| Products                         | SKU#        | Weight | List Price |
|----------------------------------|-------------|--------|------------|
| Single Simple Height Adjustment  | *5TAM0601SV | 10 lbs | \$218      |
| Dual Simple Height Adjustment    | *5TAM0602SV | 12 lbs | \$270      |
| Single Gaslift                   | 5TAM0701SV  | 10 lbs | \$393      |
| Dual Gaslift for 24"+ tops only  | 5TAM712SV   | 12 lbs | \$641      |
| Dual Gaslift – for 30" tops only | 5TAM0702SV  | 15 lbs | \$641      |