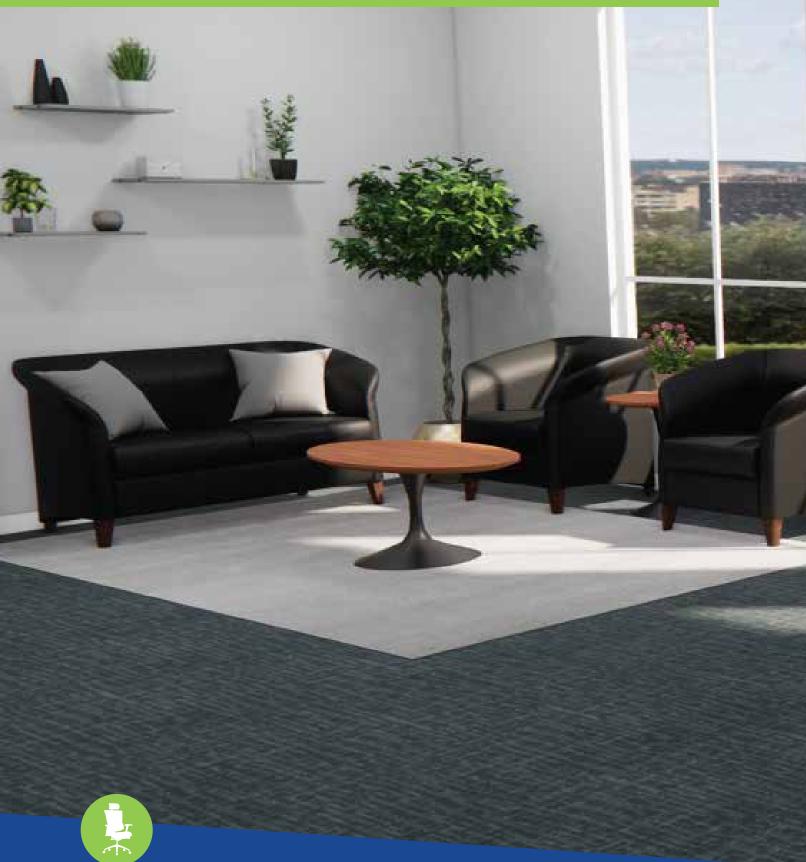

## The Blandford Hills Collection Soft Seating

GATEWAY
office furniture

gatewayofficefurniture.com (800) 815–1224

## The Blandford Hills Collection Soft Seating

## **Features**

- Wooden Frame
- Modern Lines
- Soft & Sophisticated

Legs

American Cherry Wood

Fabric

Black Vegan Leather

| Products                          | Dimensions      | SKU#      | Weights | List Price |
|-----------------------------------|-----------------|-----------|---------|------------|
| Blandford Hills Club chair, Black | 35W x 30H x 30D | 5CSBH01BK | 60 lbs  | \$2,100    |
| Blandford Hills Loveseat, Black   | 55W x 30H x 30D | 5CSBH02BK | 84 lbs  | \$3,100    |
| Blandford Hills Sofa, Black       | 75W x 30H x 30D | 5CSBH03BK | 113 lbs | \$4,000    |