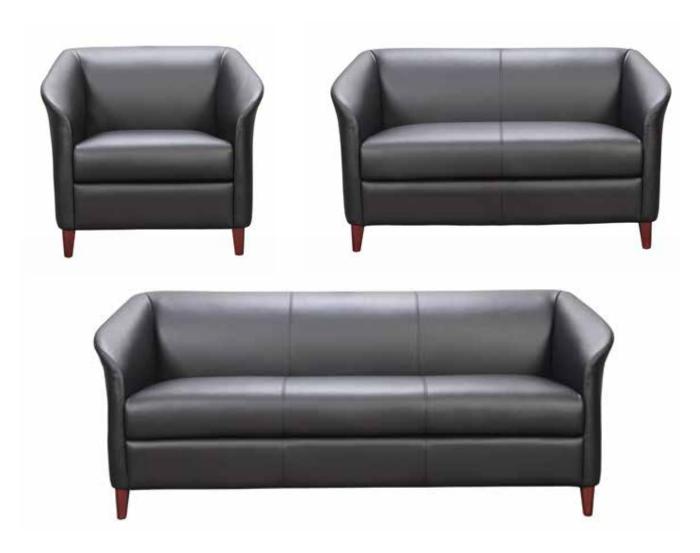

## **Features**

- Wooden Frame
- Modern Lines
- Soft & Sophisticated

Legs

American Cherry Wood

Fabric

Black Vegan Leather

| Products                          | Dimensions      | SKU#      | Weights | List Price |
|-----------------------------------|-----------------|-----------|---------|------------|
| Blandford Hills Club chair, Black | 35W x 30H x 30D | 5CSBH01BK | 60 lbs  | \$2,100    |
| Blandford Hills Loveseat, Black   | 55W x 30H x 30D | 5CSBH02BK | 84 lbs  | \$3,100    |
| Blandford Hills Sofa, Black       | 75W x 30H x 30D | 5CSBH03BK | 113 lbs | \$4,000    |