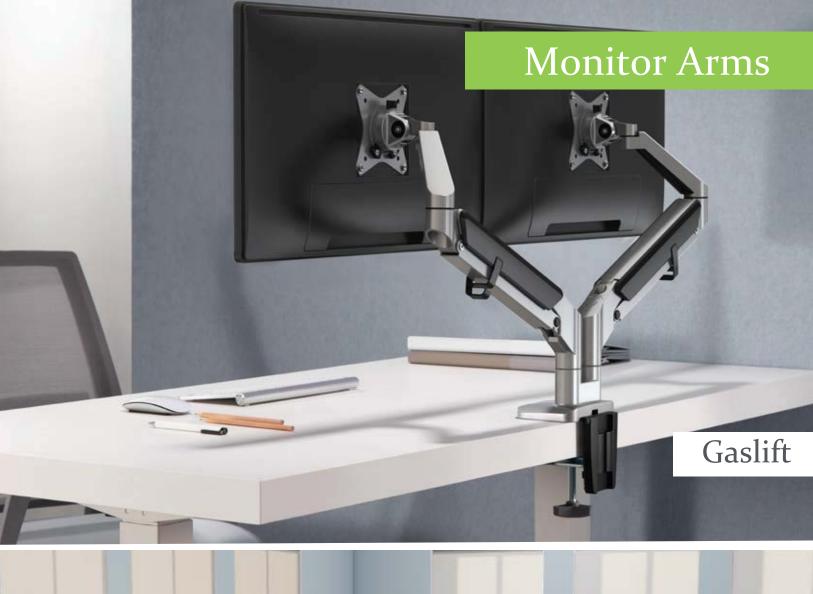

## Monitor Arms Gaslift Screen Rotation Curved Monitor Simple 5.85 in 1.30 in 476 in 2.56 in VESA Compatible 75x75 100x100 Weight Capacity 8kg/17.6lbs Swivel Range 180° 360° Management

| Products                         | SKU#        | Weight | List Price |
|----------------------------------|-------------|--------|------------|
| Single Simple Height Adjustment  | *5TAM0601SV | 10 lbs | \$218      |
| Dual Simple Height Adjustment    | *5TAM0602SV | 12 lbs | \$270      |
| Single Gaslift                   | 5TAM070ISV  | 10 lbs | \$393      |
| Dual Gaslift for 24"+ tops only  | 5TAM712BK   | 12 lbs | \$641      |
| Dual Gaslift - for 30" tops only | 5TAM0702SV  | 15 lbs | \$641      |