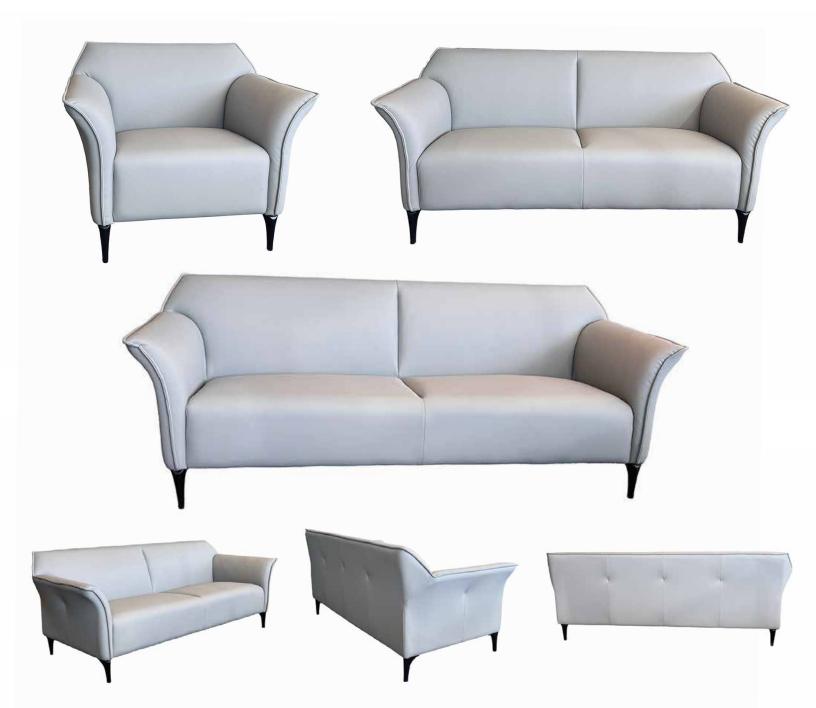

## The Greylock Soft Seating

Crafted with light gray Leather-like upholstery seating with black matte metal legs.

| Products         | Dimensions               | SKU #     | List Price |
|------------------|--------------------------|-----------|------------|
| Club chair, Gray | 35½" W x 29¼" H x 31½" D | 5CSCLUBGY | \$2,250    |
| Loveseat, Gray   | 35½" W x 63½" H x 31½" D | 5CSLOVEGY | \$3,250    |
| Sofa, Gray       | 35½" W x 76¼" H x 31½" D | 5CSSOFAGY | \$4,150    |