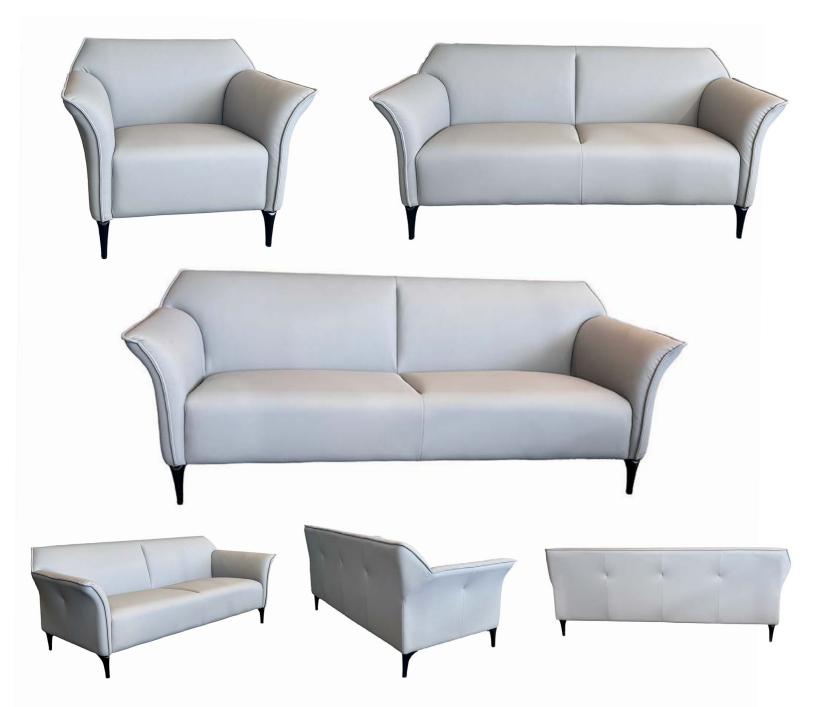

## The Greylock Soft Seating

## Crafted with light gray Leather-like upholstery seating with black matte metal legs.

| Products         | Dimensions               | SKU #     | List Price |
|------------------|--------------------------|-----------|------------|
| Club chair, Gray | 35½" W x 29¼" H x 31½" D | 5CSCLUBGY | \$2,750    |
| Loveseat, Gray   | 35½" W x 63½" H x 31½" D | 5CSLOVEGY | \$4,175    |
| Sofa, Gray       | 35½" W x 76¼" H x 31½" D | 5CSSOFAGY | \$4,825    |