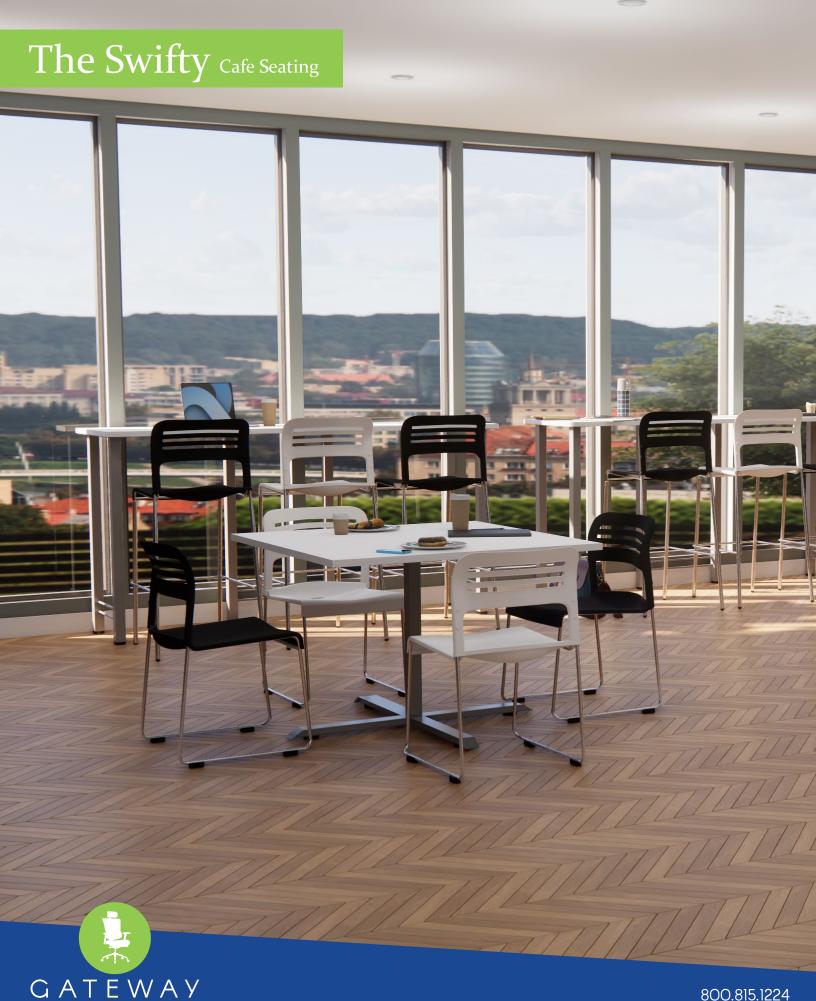

## The Swifty Cafe Seating

## **Features**

- Stacks 32 Chairs Tall
- Chair or Stool Height
- Vegan Leather, Polypropylene, or Fabric\* Seat
- Polypropylene Back
- Integrated Ganging Brackets
- Dolly Available for Easy Transportation
- Made of 97% Recyclable Materials
- BIFMA Approved