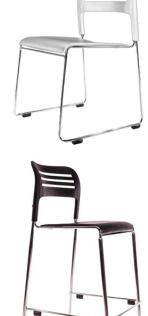

## **Features**

- Stacks 32 Chairs Tall
- Chair or Stool Height
- Vegan Leather, Polypropylene, or Fabric\* Seat
- Polypropylene Back
- Integrated Ganging Brackets
- Dolly Available for Easy Transportation
- Made of 97% Recyclable Materials
- BIFMA Approved

Vegan Leather, Polypropylene, or Fabric\*

\*Upholstered fabric seat available in a variety of colors for a \$193 upcharge. See our fabric card to view our options.

| Products                                           | SKU#                     | List  |
|----------------------------------------------------|--------------------------|-------|
| Chair, Stacking, Padded Seat, Vegan Leather, Black | 5SWIFBK                  | \$325 |
| Chair, Stacking, Polypropylene, Black              | 5SWIFPBK                 | \$325 |
| Chair, Stacking, Padded Seat, Vegan Leather, White | 5SWIFWH                  | \$325 |
| Chair, Stacking, Polypropylene, White              | 5SWIFPWH                 | \$325 |
| Stool, Stacking, Padded Seat, Vegan Leather, Black | 5SWIFSTBK                | \$477 |
| Stool, Stacking, Polypropylene, Black              | 5SWIFPSTBK               | \$477 |
| Stool, Stacking, Padded Seat, Vegan Leather, White | r, White 5SWIFSTWH \$477 |       |
| Stool, Stacking, Polypropylene, White              | 5SWIFPSTWH               | \$477 |
| Fabric Seat Upcharge                               | CHAIRCUSHION             | \$193 |
| Chair Dolly, Chair Height                          | 5SWIFCDOL                | \$300 |
| Chair Dolly, Stool Height                          | 5SWIFSDOL                | \$549 |