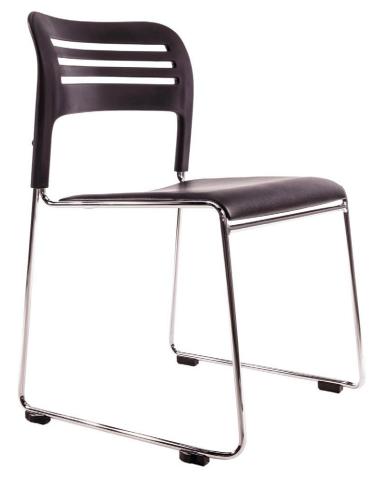

## **Features**

- Stacks 32 Chairs Tall
- Chair or Stool Height
- Vegan Leather, Polypropylene, or Fabric\* Seat
- Polypropylene Back
- Integrated Ganging Brackets
- Dolly Available for Easy Transportation
- Made of 97% Recyclable Materials
- BIFMA Approved

Vegan Leather, Polypropylene, or Fabric\*

\*Upholstered fabric seat available in a variety of colors for a \$193 upcharge. See our fabric card to view our options.

| Products                                           | SKU#                     | List  |
|----------------------------------------------------|--------------------------|-------|
| Chair, Stacking, Padded Seat, Vegan Leather, Black | 5SWIFBK                  | \$325 |
| Chair, Stacking, Polypropylene, Black              | 5SWIFPBK                 | \$325 |
| Chair, Stacking, Padded Seat, Vegan Leather, White | 5SWIFWH                  | \$325 |
| Chair, Stacking, Polypropylene, White              | 5SWIFPWH                 | \$325 |
| Stool, Stacking, Padded Seat, Vegan Leather, Black | 5SWIFSTBK                | \$477 |
| Stool, Stacking, Polypropylene, Black              | 5SWIFPSTBK               | \$477 |
| Stool, Stacking, Padded Seat, Vegan Leather, White | r, White 5SWIFSTWH \$477 |       |
| Stool, Stacking, Polypropylene, White              | 5SWIFPSTWH               | \$477 |
| Fabric Seat Upcharge                               | CHAIRCUSHION             | \$193 |
| Chair Dolly, Chair Height                          | 5SWIFCDOL                | \$300 |
| Chair Dolly, Stool Height                          | 5SWIFSDOL                | \$549 |