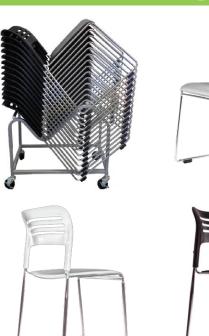

## **Features**

- Stacks 32 Chairs Tall
- Chair or Stool Height
- Vegan Leather, Polypropylene, or Fabric\* Seat
- Polypropylene Back
- Integrated Ganging Brackets
- Dolly Available for Easy Transportation
- Made of 97% Recyclable Materials
- BIFMA Approved