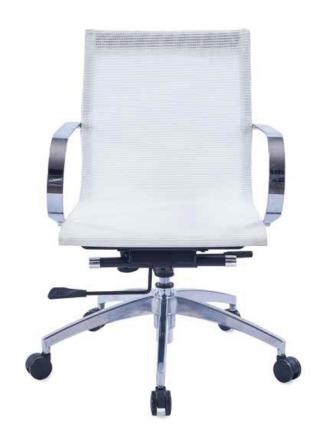

## **Features**

- Pneumatic Height Adjustable
- Fixed Loop Arms
- Knee Tilt Synchronous Mechanism
- Tilt Tension Adjustment
- 2 Position Tilt Lock
- 5 Spoke Aluminum Base

| Products          | SKU#     | List Price |
|-------------------|----------|------------|
| Roxy White Vinyl  | 5CS800WV | \$1,150    |
| Roxy Black Vinyl  | 5CS8OOBV | \$1,150    |
| Roxy Coffee Vinyl | 5CS800CV | \$1,150    |

| Back         | Seat         | Base   |
|--------------|--------------|--------|
|              |              |        |
|              |              |        |
| Vinyl & Mesh | Vinyl & Mesh | Chrome |