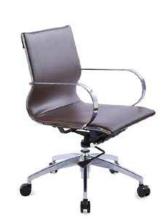

## The Roxy Conference Seating

## **Features**

- Pneumatic Height Adjustable
- Fixed Loop Arms
- Knee Tilt Synchronous Mechanism
- Tilt Tension Adjustment
- 2 Position Tilt Lock
- 5 Spoke Aluminum Base

| Products          | SKU#     | List Price |
|-------------------|----------|------------|
| Roxy White Vinyl  | 5CS800WV | \$1,150    |
| Roxy Black Vinyl  | 5CS8OOBV | \$1,150    |
| Roxy Coffee Vinyl | 5CS800CV | \$1,150    |