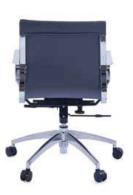

## The Roxy Conference Seating

## **Features**

- Pneumatic Height Adjustable
- Fixed Loop Arms
- Knee Tilt Synchronous Mechanism
- Tilt Tension Adjustment
- 2 Position Tilt Lock
- 5 Spoke Aluminum Base

| Products          | SKU#     | List Price |
|-------------------|----------|------------|
| Roxy White Vinyl  | 5CS800WV | \$1,150    |
| Roxy Black Vinyl  | 5CS8OOBV | \$1,150    |
| Roxy Coffee Vinyl | 5CS800CV | \$1,150    |