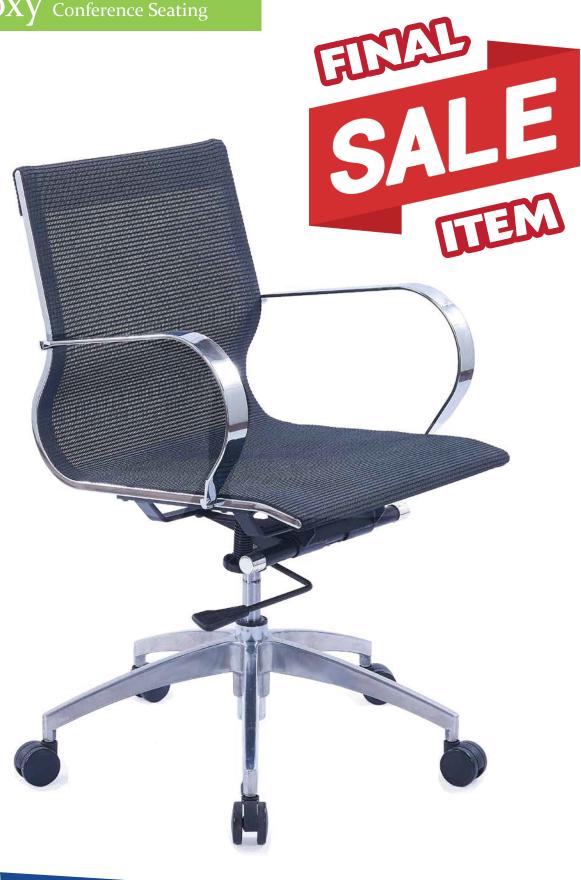

## The Roxy Conference Seating

## **Features**

- Pneumatic Height Adjustable
- Fixed Loop Arms
- Knee Tilt Synchronous Mechanism
- Tilt Tension Adjustment
- 2 Position Tilt Lock
- 5 Spoke Aluminum Base

| Products          | SKU#     | List Price |
|-------------------|----------|------------|
| Roxy White Vinyl  | 5CS800WV | \$1,150    |
| Roxy Black Vinyl  | 5CS8OOBV | \$1,150    |
| Roxy Coffee Vinyl | 5CS800CV | \$1,150    |