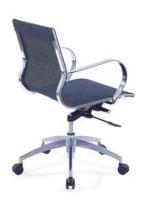

## **Features**

- Pneumatic Height Adjustable
- Fixed Loop Arms
- Knee Tilt Synchronous Mechanism
- Tilt Tension Adjustment
- 2 Position Tilt Lock
- 5 Spoke Aluminum Base

| Products          | SKU#     | List Price |
|-------------------|----------|------------|
| Roxy White Vinyl  | 5CS800WV | \$1,150    |
| Roxy Black Vinyl  | 5CS8OOBV | \$1,150    |
| Roxy Coffee Vinyl | 5CS800CV | \$1,150    |

| Back         | Seat         | Base   |
|--------------|--------------|--------|
|              |              |        |
|              |              |        |
| Vinyl & Mesh | Vinyl & Mesh | Chrome |