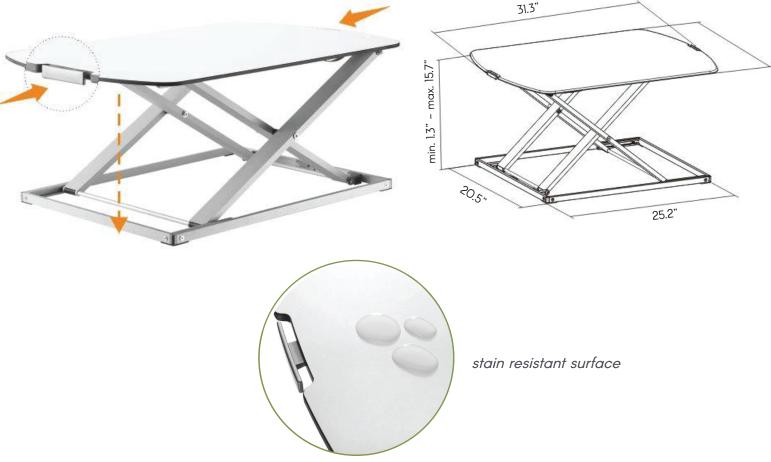

## Features

- Stepless Height Settings
- Compact board offers increased protection against liquids and chemical damage
- Aluminum base provides a sleek, lighter, and elegant look
- Non-skid rubber pads to protect work surface from scratches or scuffs

| Products                          | SKU#                    | List Price |
|-----------------------------------|-------------------------|------------|
| The Rise, Sit Stand Desktop Riser | 5CHADSV                 | \$149      |
|                                   |                         |            |
| Dimensions                        | Rise                    |            |
| Total Dimensions                  | 31.3"x 22"x 1.3"- 15.7" |            |
| Worksurface Size (LxW)            | 31.3" x 22"             |            |
| Height Range                      | 1.3" – 15.7"            |            |
| Tabletop Thickness                | .31"                    |            |
| Height Adjustment                 | Manual                  |            |
| Weight                            | 22 lbs                  |            |