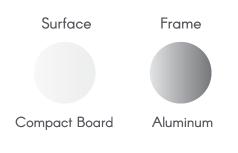

## Features

- Stepless Height Settings
- Compact board offers increased protection against liquids and chemical damage
- Aluminum base provides a sleek, lighter, and elegant look
- Non-skid rubber pads to protect work surface from scratches or scuffs