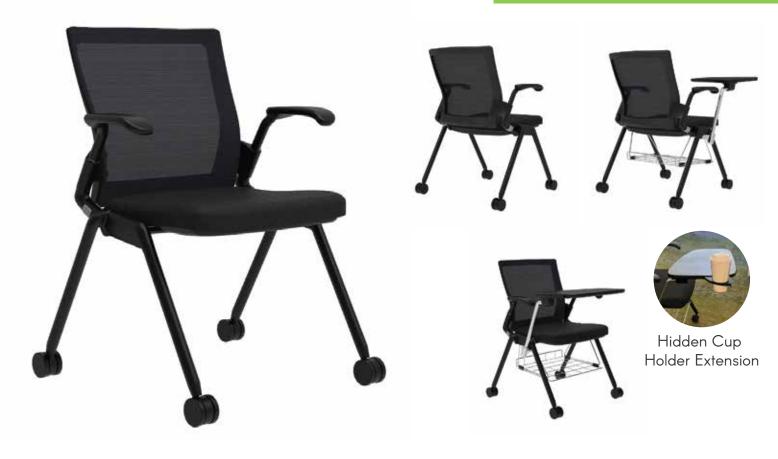

## Chair Features

- Flexible Mesh Back
- Charcoal Fabric Seat
- Powder Coated Steel Frame with Nylon Casters
- Fixed Arms

- Hidden Cup Holder
- Tablet and Storage Available for Versatility
- Detachable Storage Basket
- Seat Lifts for Nesting

<sup>\*</sup>Tablet and Basket available for versatility.