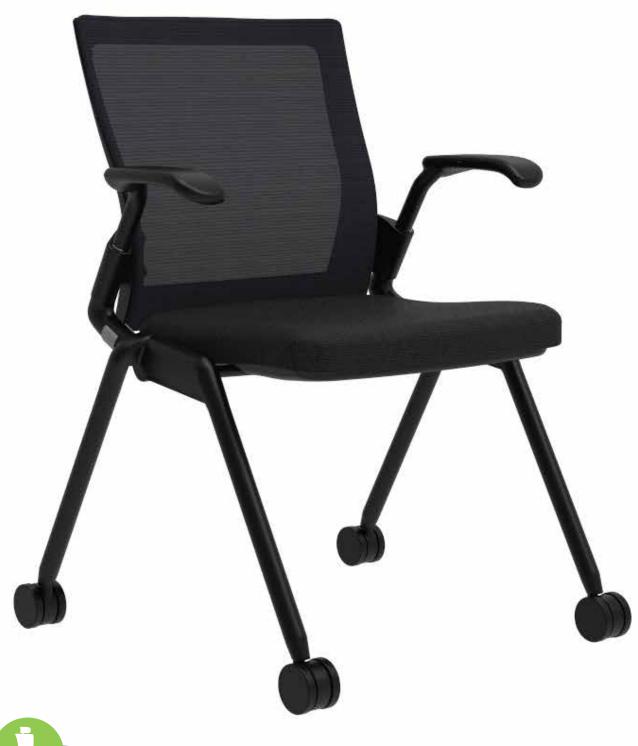

## Chair Features

- Flexible Mesh Back
- Charcoal Fabric Seat
- Powder Coated Steel Frame with Nylon Casters
- Fixed Arms

- Hidden Cup Holder
- Tablet and Storage Available for Versatility
- Detachable Storage Basket
- Seat Lifts for Nesting