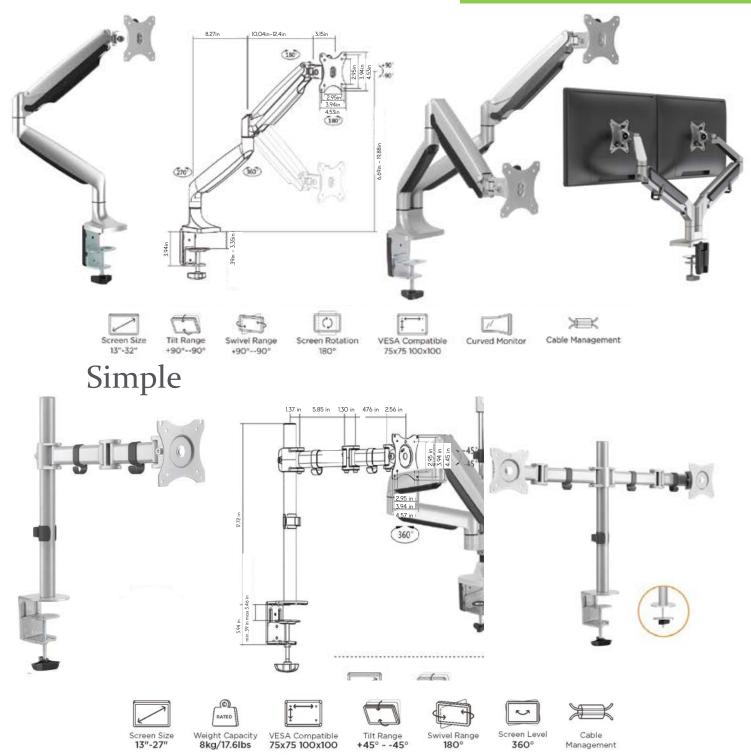

## Monitor Arms

| Products                        | SKU#       | Weight | List Price |
|---------------------------------|------------|--------|------------|
| Single Gaslift                  | 5TAM070ISV | 10 lbs | \$393      |
| Dual Gaslift, 30"               | 5TAM0702SV | 15 lbs | \$641      |
| Dual Gaslift, 24"               | 5TAM712SV  | 15 lbs | \$641      |
| Single Simple Height Adjustment | 5TAM0601SV | 10 lbs | \$218      |
| Dual Simple Height Adjustment   | 5TAM0602SV | 12 lbs | \$270      |