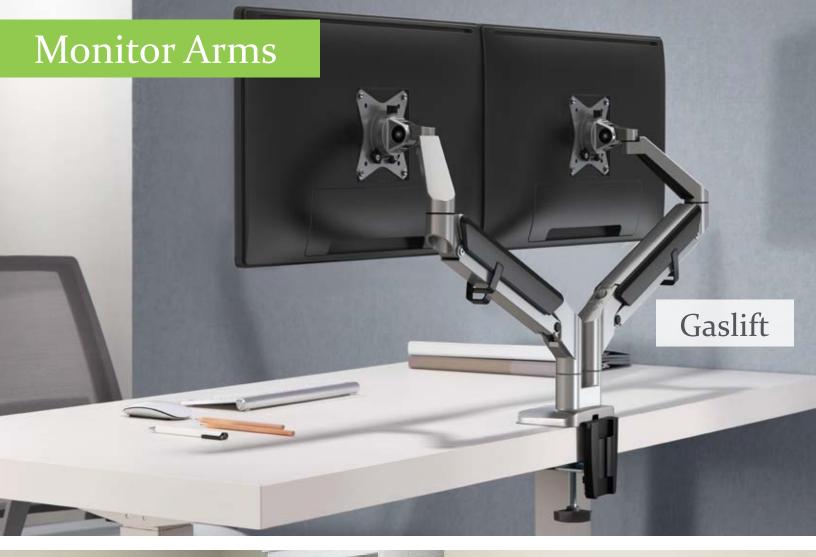

## Gaslift

## Monitor Arms

| Products                        | SKU#       | Weight | List Price |
|---------------------------------|------------|--------|------------|
| Single Gaslift                  | 5TAM070ISV | 10 lbs | \$393      |
| Dual Gaslift, 30"               | 5TAM0702SV | 15 lbs | \$641      |
| Dual Gaslift, 24"               | 5TAM712SV  | 15 lbs | \$641      |
| Single Simple Height Adjustment | 5TAM0601SV | 10 lbs | \$218      |
| Dual Simple Height Adjustment   | 5TAM0602SV | 12 lbs | \$270      |