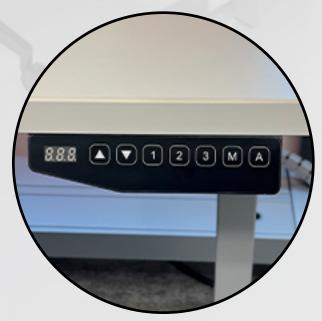

#### SAVING A HEIGHT PRESET

- 1. Use the  $\triangle$  and  $\nabla$  buttons to move the height of your desk up and down.
- 2. Once you find the height you want to save, press the M button. The LCD screen will display  $5^-$
- 3. Then press the **1**, **2**, or **3** button to save the current desk height to the corresponding number.

### TO TROUBLESHOOT

- 1. If LCD displays an error code like **PSR**, **E01**, **E02**, etc, start by removing the power from the base and waiting 10 seconds.
- 2. After 10 seconds, plug the power back into the base.
- 3. Then, press the Vuntil your desk reaches the lowest height possible. This will reset your sit-stand base.

#### **USING AUTOMATIC REMINDERS**

- 1. Press the **A** key. The LCD screen will display **IN**
- 2. Use the **\( \Lambda \)** and **\( \Vartrightarrow \)** buttons to choose how many minutes you would like to set your reminder for.
- 3. Press any key to start the countdown.
- 4. Once your reminder beeps at the end of the countdown, press any key to start the countdown over again. To turn off reminders, hold down **A** for 3 seconds, until the LCD displays **UFF**.