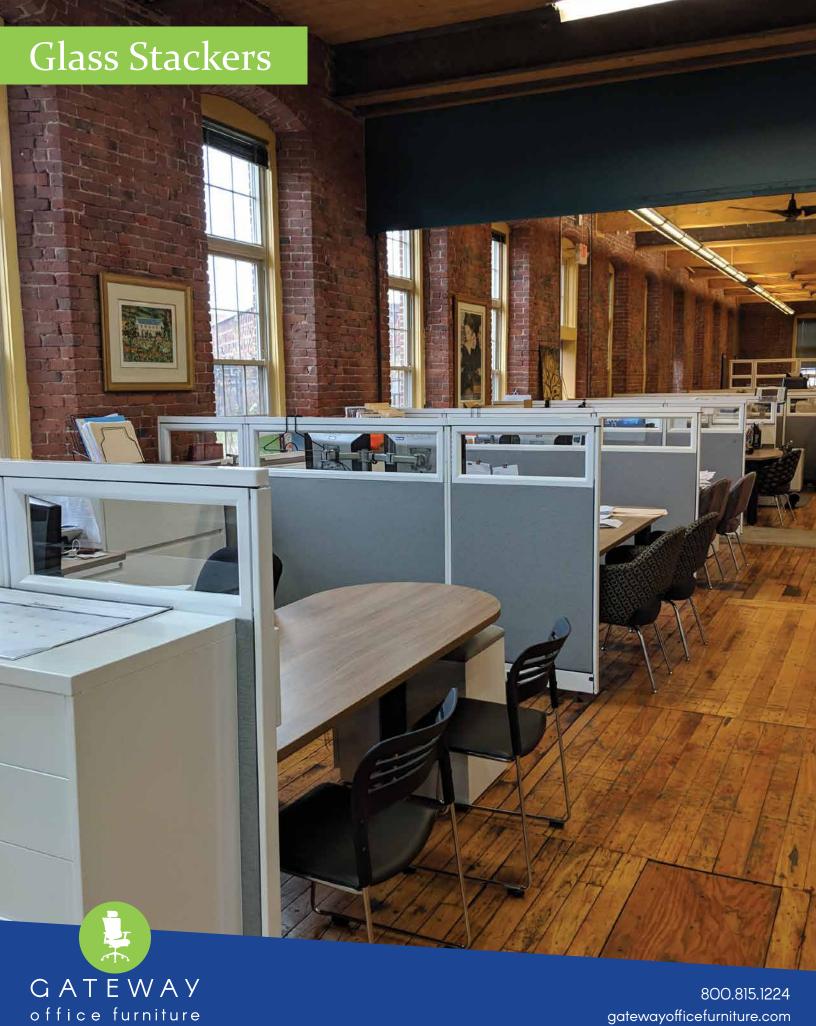

## **Features**

- Structural Stacker
- Easily Integrated Onto Existing Avenir Panels
- Aluminum Extruded Frame
- Tempered Glass
- Available With Glass, Marker Board Or Fabric Insert

Paint Finish

(\$185 upcharge)