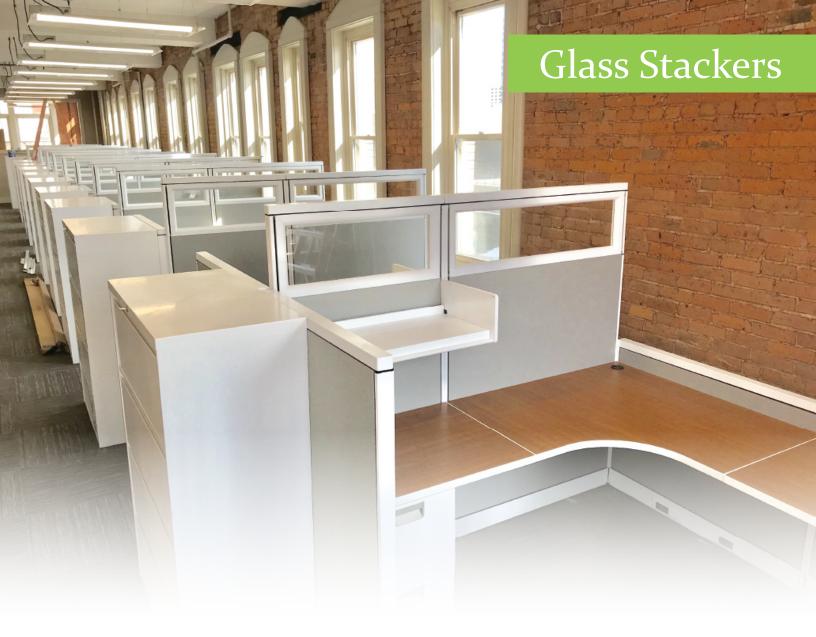

## **Features**

- Structural Stacker
- Easily Integrated Onto Existing Avenir Panels
- Aluminum Extruded Frame
- Tempered Glass
- Available With Glass, Marker Board Or Fabric Insert

Paint Finish

(\$185 upcharge)