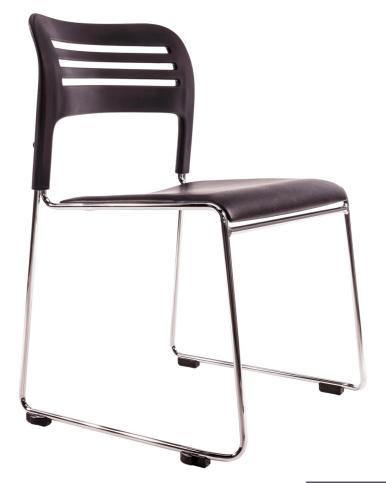

## The Swifty Cafe Seating

- Stacks 32 Chairs Tall
- · Chair or Stool Height
- Vegan Leather, Polypropylene, or Fabric\* Seat
- Polypropylene Back
- Integrated Ganging Brackets
- Dolly Available for Easy Transportation
- Made of 97% Recyclable Materials
- BIFMA Approved

Vegan Leather, Polypropylene, or Fabric\*

| Back          | Base   |  |
|---------------|--------|--|
|               |        |  |
| Polypropylene | Chrome |  |

\*Upholstered fabric seat available in a variety of colors for a \$193 upcharge. See our fabric card to view our options.