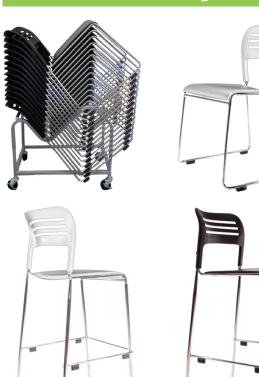

## The Swifty Cafe Seating

- Stacks 32 Chairs Tall
- · Chair or Stool Height
- Vegan Leather, Polypropylene, or Fabric\* Seat
- Polypropylene Back
- Integrated Ganging Brackets
- Dolly Available for Easy Transportation
- Made of 97% Recyclable Materials
- BIFMA Approved