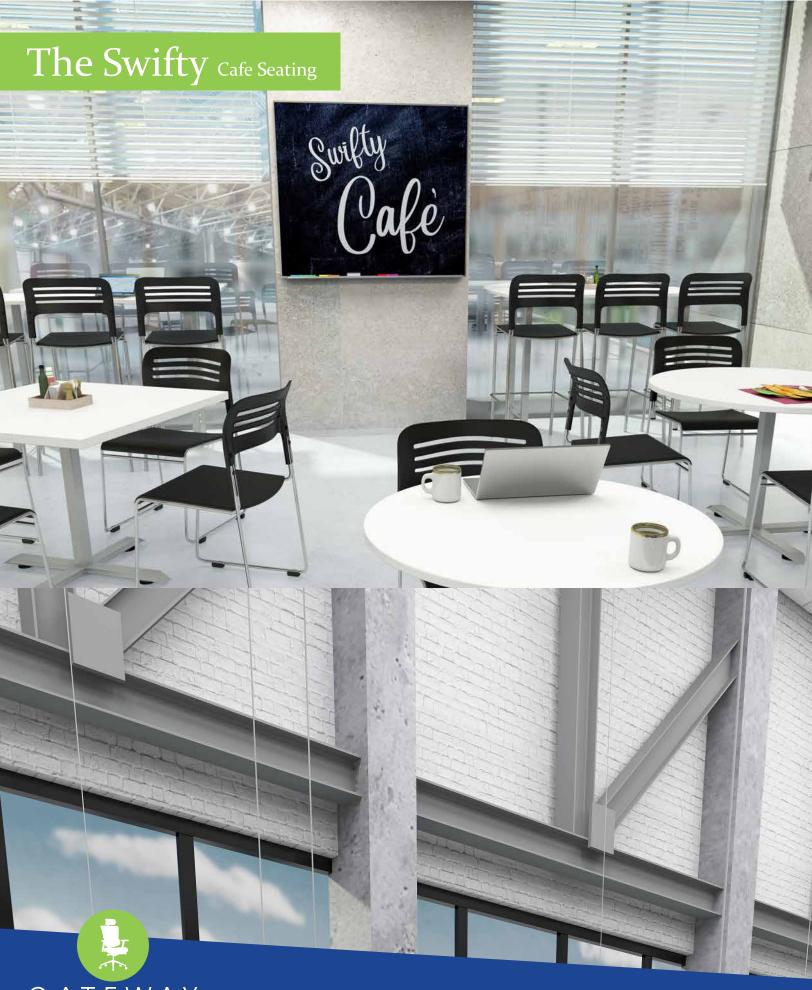

## The Swifty Cafe Seating

- Stacks 32 Chairs Tall
- · Chair or Stool Height
- Vegan Leather, Polypropylene, or Fabric\* Seat
- Polypropylene Back
- Integrated Ganging Brackets
- Dolly Available for Easy Transportation
- Made of 97% Recyclable Materials
- BIFMA Approved