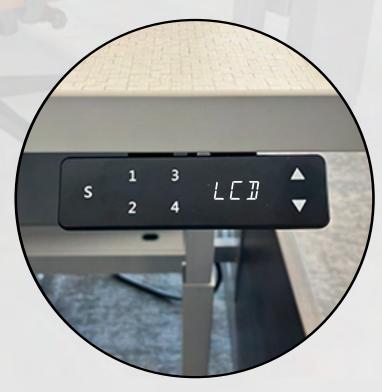

## GETTING STARTED

1. Press the **S** button for 3 seconds. The LCD screen will display 5 - - and start blinking.

2. Press the **S** key again to enter setup mode. Use the  $\blacktriangle$  and  $\nabla$  buttons to toggle through the functions on LCD screen:

Un To change the unit of height measurement

- br To change the LCD brightness
- *BEE* To turn beep notification on or off
- *LF* To turn collision protetction on or off
- 5H To set height
- *⊢F* To reset WiFi module

3. Press the **S** key to confirm the operation, or press **1** to exit setup mode.

## SAVING A HEIGHT PRESET

1. Use the  $\blacktriangle$  and  $\checkmark$  buttons to move the height of your desk up and down.

2. Once you find the height you want to save, press the **S** button. The LCD screen will start blinking.

3. Then, press the **1**, **2**, **3**, or **4** button to save the current desk height to the corresponding number.