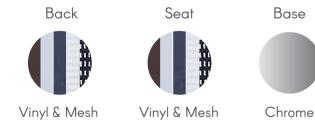

## **Features**

- Pneumatic Height Adjustable
- Fixed Loop Arms
- Knee Tilt Synchronous Mechanism
- Tilt Tension Adjustment
- 2 Position Tilt Lock
- 5 Spoke Aluminum Base

| Products          | SKU#      | List Price |
|-------------------|-----------|------------|
| Roxy Mesh White   | 5CS8OOWM  | \$1,150    |
| Roxy Mesh Black   | 5CS8OOBM  | \$1,150    |
| Roxy White Vinyl  | 5C\$800WV | \$1,150    |
| Roxy Black Vinyl  | 5CS8OOBV  | \$1,150    |
| Roxy Coffee Vinyl | 5CS800CV  | \$1,150    |