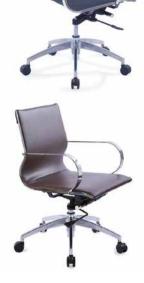

## The Roxy Conference Seating

## **Features**

- Pneumatic Height Adjustable
- Fixed Loop Arms
- Knee Tilt Synchronous Mechanism
- Tilt Tension Adjustment
- 2 Position Tilt Lock
- 5 Spoke Aluminum Base

| Products          | SKU#      | List Price |
|-------------------|-----------|------------|
| Roxy Mesh White   | 5CS8OOWM  | \$1,150    |
| Roxy Mesh Black   | 5CS8OOBM  | \$1,150    |
| Roxy White Vinyl  | 5C\$800WV | \$1,150    |
| Roxy Black Vinyl  | 5CS8OOBV  | \$1,150    |
| Roxy Coffee Vinyl | 5CS800CV  | \$1,150    |