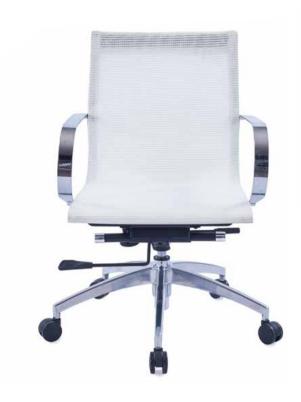

## The Roxy Conference Seating

## **Features**

- Pneumatic Height Adjustable
- Fixed Loop Arms
- Knee Tilt Synchronous Mechanism
- Tilt Tension Adjustment
- 2 Position Tilt Lock
- 5 Spoke Aluminum Base

| Products          | SKU#      | List Price |
|-------------------|-----------|------------|
| Roxy Mesh White   | 5CS8OOWM  | \$1,150    |
| Roxy Mesh Black   | 5CS8OOBM  | \$1,150    |
| Roxy White Vinyl  | 5C\$800WV | \$1,150    |
| Roxy Black Vinyl  | 5CS8OOBV  | \$1,150    |
| Roxy Coffee Vinyl | 5CS800CV  | \$1,150    |

| Dimensions        | Roxy                      |
|-------------------|---------------------------|
| Total Depth       | 20 1/2"                   |
| Total Height      | 34" - 36 <sup>1/2</sup> " |
| Total Width       | 22"                       |
| Seat Width        | 19"                       |
| Seat Height       | 17 1/2" – 20"             |
| Chair Back Width  | 18"                       |
| Chair Back Height | 17 "                      |
| Weight            | 32 lbs                    |