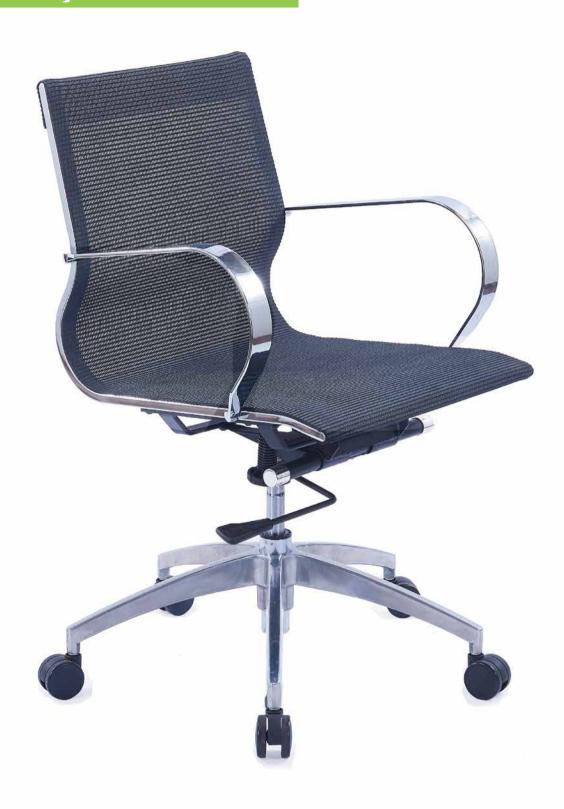

## The Roxy Conference Seating

## **Features**

- Pneumatic Height Adjustable
- Fixed Loop Arms
- Knee Tilt Synchronous Mechanism
- Tilt Tension Adjustment
- 2 Position Tilt Lock
- 5 Spoke Aluminum Base

| Products          | SKU#      | List Price |
|-------------------|-----------|------------|
| Roxy Mesh White   | 5CS8OOWM  | \$1,150    |
| Roxy Mesh Black   | 5CS8OOBM  | \$1,150    |
| Roxy White Vinyl  | 5C\$800WV | \$1,150    |
| Roxy Black Vinyl  | 5CS8OOBV  | \$1,150    |
| Roxy Coffee Vinyl | 5CS800CV  | \$1,150    |

| Dimensions        | Roxy                      |
|-------------------|---------------------------|
| Total Depth       | 20 1/2"                   |
| Total Height      | 34" - 36 <sup>1/2</sup> " |
| Total Width       | 22"                       |
| Seat Width        | 19"                       |
| Seat Height       | 17 1/2" – 20"             |
| Chair Back Width  | 18"                       |
| Chair Back Height | 17 "                      |
| Weight            | 32 lbs                    |