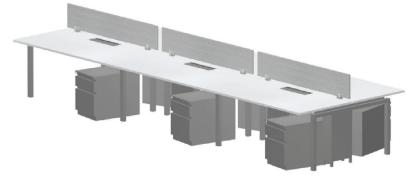

## **BENCHING**

Collaborative, Open, Flexible

PINWHEEL 120x48 \$ 4,325 List/Seat

STRETCH benching system

**POD OF SIX** 30x60 \$ 2,650 List/Seat

POD OF SIX WITH RETURNS 72x72 \$ 4,800 List/Seat