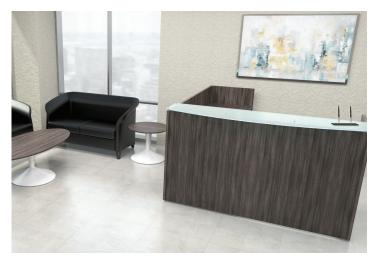

## **RECEPTION**

2 Styles - 2 Finishes

| SKYLINE                                   | LIST     |
|-------------------------------------------|----------|
| Reception L-Desk with BBF/FF, 36x72/24x42 | \$ 3,205 |
| Laminate Transaction Top, 72"             | \$ 375   |
| Frosted Glass Transaction Top, 72"        | \$ 750   |
| End Table Top, 20x20                      | \$ 430   |
| End Table Base                            | \$ 550   |
| Coffee Table Top, 24x42                   | \$ 490   |
| Coffee Table Base                         | \$ 550   |

| LCS                                       | LIST             |
|-------------------------------------------|------------------|
| Reception L-Desk with BBF/FF, 36x72/24x42 | \$ 3,075         |
| End Table Top, 20x20<br>End Table Base,   | \$ 430<br>\$ 550 |
| Coffee Table Top, 24x42                   | \$ 490           |
| Coffee Table Base                         | \$ 550           |