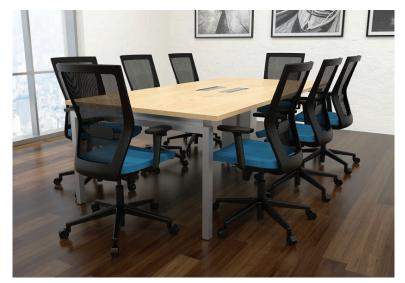

## **CONFERENCE TABLES**

3 Styles – 3 Finishes

| SKYLINE                           | LIST     |
|-----------------------------------|----------|
| 6' Table with Grommet, 36x72      | \$ 1,945 |
| 8' Table with Grommet, 42x96      | \$ 2,500 |
| 10' Table with 2 Grommets, 48x120 | \$ 3,125 |
| 12' Table with 2 Grommets, 48x144 | \$ 3,750 |
| 4' Extension Leaf, 48x48          | \$ 1250  |
| Power Module, 4 Power/2 USB Ports | \$ 315   |
| 36" Round Table, 36x30            | \$ 735   |
| 42" Round Table, 42x30            | \$ 775   |
| 4 Door Buffer, 63x36              | \$ 3,000 |
| Presentation Board, 48x48         | \$ 1,360 |

| LCS                         | LIST     |
|-----------------------------|----------|
| 6' Racetrack Table, 36x72   | \$ 1,000 |
| 8' Racetrack Table, 42x96   | \$ 1,455 |
| 10' Racetrack Table, 48x120 | \$ 2,265 |
| 36"Round Table              | \$ 715   |
| 42"Round Table              | \$ 765   |
| Presentation Board 48x48    | \$ 1350  |