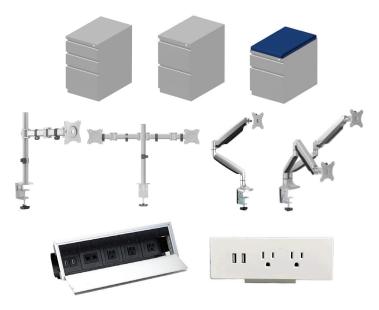

## STORAGE & ACCESSORIES

| BBF/FF Pedestal, Gray or White, 24D    | \$ 850 |
|----------------------------------------|--------|
| Mobile Conversion Kit For BBF/FF       | \$ 130 |
| BF Mobile Pedestal, 24D                | \$ 750 |
| Pedestal Cushion for BF                | \$ 235 |
| Simple Monitor Arms, Single            | \$ 220 |
| Simple Monitor Arms, Double            | \$ 270 |
| Gaslift Monitor Arms, Single           | \$ 395 |
| Gaslift Monitor Arms, Double           | \$ 645 |
| 16" Grommet, 3 Outlets, 2 Cat6, 2 USB  | \$ 520 |
| Data Port Clip, 2 Outlets, 2 USB Ports | \$ 380 |