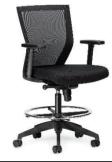

#### THE ROXY

Mesh or Vinyl Seat Polished Aluminum Base & Arms Synchro-Tilt Adjustable Locking Tension Tilt

LIST \$ 1,150