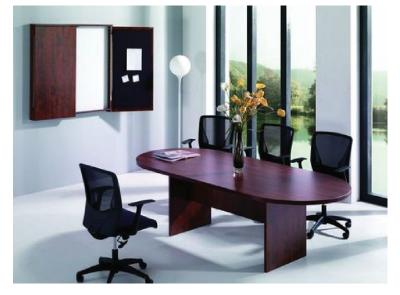

| LCS                         | LIST     |
|-----------------------------|----------|
| 6' Racetrack Table, 36x72   | \$ 1,000 |
| 8' Racetrack Table, 42x96   | \$ 1,455 |
| 10' Racetrack Table, 48x120 | \$ 2,265 |
| 36"Round Table              | \$ 715   |
| 42"Round Table              | \$ 765   |
| Presentation Board 48x48    | \$ 1350  |