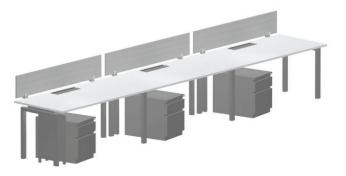

## **BENCHING**

Collaborative, Open, Flexible

PINWHEEL 120x48 \$ 4,325 List/Seat

STRETCH benching system

**POD OF SIX** 30x60 \$ 2,650 List/Seat

POD OF SIX WITH RETURNS 72x72 \$ 4,800 List/Seat