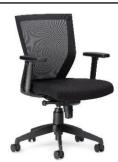

#### THE MID BACK BRODE

Synchro-Tilt Locking Adjustable Arms Sliding Seat Pan

LIST \$ 780

#### THE HIGH BACK BRODE

Synchro-Tilt Locking Adjustable Arms Sliding Seat Pan Lumbar Support

LIST \$ 910