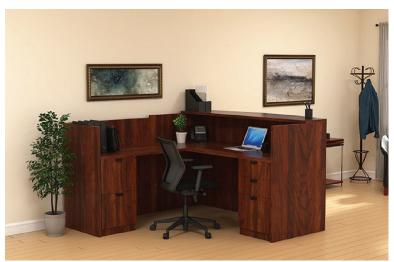

## **RECEPTION**

2 Styles - 2 Finishes

| SKYLINE                                   | LIST     |
|-------------------------------------------|----------|
| Reception L-Desk with BBF/FF, 36x72/24x42 | \$ 3,205 |
| Laminate Transaction Top, 72"             | \$ 375   |
| Frosted Glass Transaction Top, 72"        | \$ 750   |
| End Table Top, 20x20                      | \$ 430   |
| End Table Base                            | \$ 550   |
| Coffee Table Top, 24x42                   | \$ 490   |
| Coffee Table Base                         | \$ 550   |

| LCS                                       | LIST             |
|-------------------------------------------|------------------|
| Reception L-Desk with BBF/FF, 36x72/24x42 | \$ 3,075         |
| End Table Top, 20x20<br>End Table Base,   | \$ 430<br>\$ 550 |
| Coffee Table Top, 24x42                   | \$ 490           |
| Coffee Table Base                         | \$ 550           |