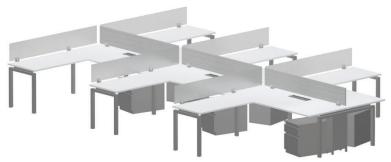

## **BENCHING**

Collaborative, Open, Flexible

PINWHEEL 120x48 \$ 4,325 List/Seat

STRETCH benching system

**POD OF SIX** 30x60 \$ 2,650 List/Seat

POD OF SIX WITH RETURNS 72x72 \$ 4,800 List/Seat