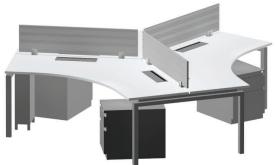

## **BENCHING**

Collaborative, Open, Flexible

PINWHEEL 120x48 \$ 4,325 List/Seat

STRETCH benching system

**POD OF SIX** 30x60 \$ 2,650 List/Seat

POD OF SIX WITH RETURNS 72x72 \$ 4,800 List/Seat