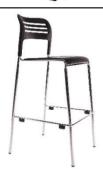

#### THE SWIFTY STOOL

Integrated Ganging Poly or Vinyl Stacks 32 High on Dolly

LIST \$ 480 DOLLY \$ 550

800.815.1224 | gatewayofficefurniture.com