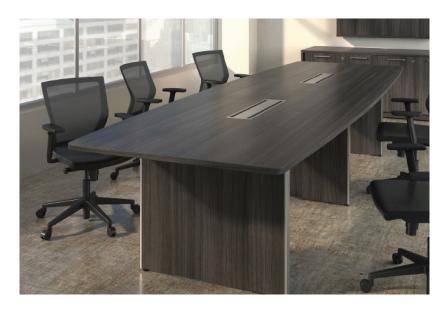

## **CONFERENCE TABLES**

3 Styles – 3 Finishes

| SKYLINE                           | LIST     |
|-----------------------------------|----------|
| 6' Table with Grommet, 36x72      | \$ 1,945 |
| 8' Table with Grommet, 42x96      | \$ 2,500 |
| 10' Table with 2 Grommets, 48x120 | \$ 3,125 |
| 12' Table with 2 Grommets, 48x144 | \$ 3,750 |
| 4' Extension Leaf, 48x48          | \$ 1250  |
| Power Module, 4 Power/2 USB Ports | \$ 315   |
| 36" Round Table, 36x30            | \$ 735   |
| 42" Round Table, 42x30            | \$ 775   |
| 4 Door Buffer, 63x36              | \$ 3,000 |
| Presentation Board, 48x48         | \$ 1,360 |

| STRETCH                               | LIST     |
|---------------------------------------|----------|
| Non-Powered 8' Table, 48x96           | \$ 4,240 |
| Non-Powered 10' Table, 48x120         | \$ 4,595 |
| Non-Powered 12' Table, 48x144         | \$ 5,180 |
| Powered 8' Table, 2 Grommets, 48x96   | \$ 5,660 |
| Powered 10' Table, 4 Grommets, 48x120 | \$ 7,045 |
| Powered 12' Table, 4 Grommets, 48x144 | \$ 7,675 |