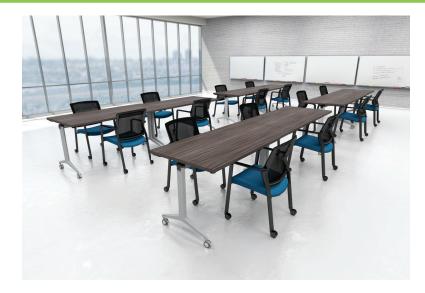

# TRAINING & MULTI-PURPOSE

|                                    | <u>LIS I</u> |
|------------------------------------|--------------|
| Flip Top Table with Casters, 24x60 | \$ 1,155     |
| Flip Top Table with Casters, 24X72 | \$ 1,190     |
| Flip Top Table with Casters, 30x60 | \$ 1,245     |
| Flip Top Table with Casters 30x72  | \$ 1,305     |
| Modesty Panel, 66"                 | \$ 220       |
| Modesty Panel, 72"                 | \$ 250       |
| Ganging Brackets, Pair             | \$ 55        |

STANDARD WITH 2" ROUND GROMMETS