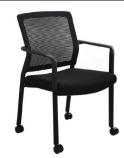

#### THE NELLY

Mesh Back Stacks 4 High

LIST (WITH ARMS) \$ 535 LIST (ARMLESS) \$ 500 CASTERS \$ 65