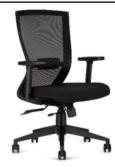

#### THE MID BACK BRODE

Synchro-Tilt Locking Adjustable Arms Sliding Seat Pan

LIST \$ 780

#### THE HIGH BACK BRODE

Synchro-Tilt Locking Adjustable Arms Sliding Seat Pan Lumbar Support

LIST \$ 910