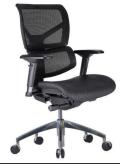

#### THE VITO

Polished Aluminum Base Synchro-Tilt Adjustable Arms, Seat Depth, and Back Flexible Lumbar

LIST \$ 1,590 HEADREST \$ 130

### THE VITO JR.

Synchro-Tilt Locking Adjustable Arms Sliding Seat Pan

LIST \$ 1,095 HEADREST \$ 100

### THE VITO JR. PLATINUM

Polished Aluminum Base Synchro-Tilt Adjustable Arms, Seat Depth, and Back

LIST \$ 1,215 HEADREST \$ 100