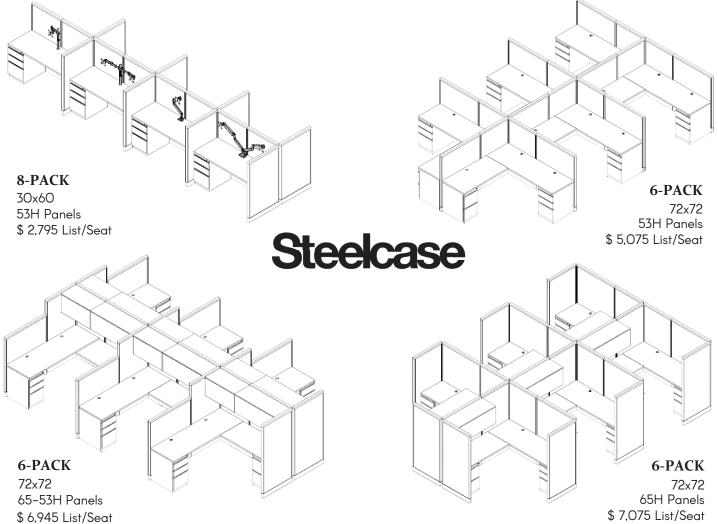

## **BENCHING**

Collaborative, Open, Flexible

PINWHEEL 120x48 \$ 4,325 List/Seat

STRETCH benching system

**POD OF SIX** 30x60 \$ 2,650 List/Seat

POD OF SIX WITH RETURNS 72x72 \$ 4,800 List/Seat