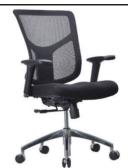

#### THE ROXY

Mesh or Vinyl Seat Polished Aluminum Base & Arms Synchro-Tilt Adjustable Locking Tension Tilt

LIST \$ 1,150