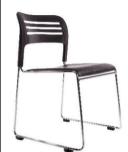

#### THE SWIFTY SLED

Integrated Ganging Poly or Vinyl Stacks 32 High on Dolly

LIST \$ 325 DOLLY \$ 550