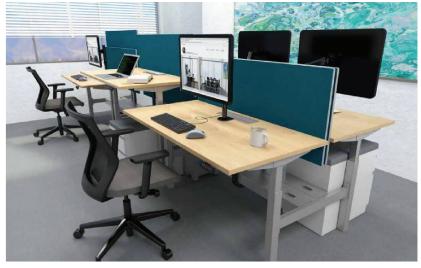

## **BENCHING**

Collaborative, Open, Flexible

PINWHEEL 120x48 \$ 4,325 List/Seat

STRETCH benching system

**POD OF SIX** 30x60 \$ 2,650 List/Seat

POD OF SIX WITH RETURNS 72x72 \$ 4,800 List/Seat

# HEIGHT ADJUSTABLE

For Private Offices and Open Floor Plans

| SINGLE SIT-STAND             | LIST     |
|------------------------------|----------|
| 24x48 Worksurface            | \$ 2,035 |
| 24x60 Worksurface            | \$ 2,130 |
| 24x72 Worksurface            | \$ 2,175 |
| 30x60 Worksurface            | \$ 2,220 |
| 30x72 Worksurface            | \$ 2,275 |
| L-Desk with BBF, 30x60/24x42 | \$ 3,665 |
| L-Desk with BBF, 30x72/24x48 | \$ 3,775 |
| Frosted Modesty, 48"         | \$ 495   |
| Frosted Modesty, 60"         | \$ 650   |
| Frosted Modesty, 72"         | \$ 730   |

| DOUBLE SIT-STAND                | LIST     |
|---------------------------------|----------|
| 24x60 with Screens*, Per Seat   | \$ 3,925 |
| 24x72 with Screens*, Per Seat   | \$ 4,525 |
| 30x60 with Screens*, Per Seat   | \$ 4,400 |
| 30x72 with Screens*, Per Seat   | \$ 4,650 |
| 24x60 without Screens, Per Seat | \$ 3,175 |
| 24x72 without Screens, Per Seat | \$ 3,625 |
| 30x60 without Screens, Per Seat | \$ 3,650 |
| 30x72 without Screens, Per Seat | \$ 3,750 |
| Mobile BF Pedestal              | \$ 750   |