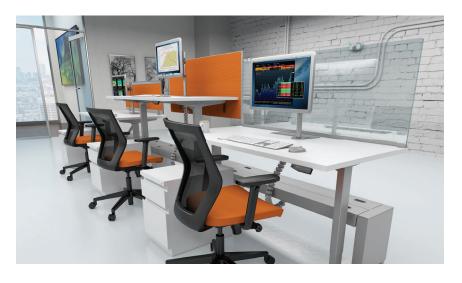

# HEIGHT ADJUSTABLE

For Private Offices and Open Floor Plans

| SINGLE SIT-STAND             | LIST     |
|------------------------------|----------|
| 24x48 Worksurface            | \$ 2,035 |
| 24x60 Worksurface            | \$ 2,130 |
| 24x72 Worksurface            | \$ 2,175 |
| 30x60 Worksurface            | \$ 2,220 |
| 30x72 Worksurface            | \$ 2,275 |
| L-Desk with BBF, 30x60/24x42 | \$ 3,665 |
| L-Desk with BBF, 30x72/24x48 | \$ 3,775 |
| Frosted Modesty, 48"         | \$ 495   |
| Frosted Modesty, 60"         | \$ 650   |
| Frosted Modesty, 72"         | \$ 730   |

| DOUBLE SIT-STAND                | LIST     |
|---------------------------------|----------|
| 24x60 with Screens*, Per Seat   | \$ 3,925 |
| 24x72 with Screens*, Per Seat   | \$ 4,525 |
| 30x60 with Screens*, Per Seat   | \$ 4,400 |
| 30x72 with Screens*, Per Seat   | \$ 4,650 |
| 24x60 without Screens, Per Seat | \$ 3,175 |
| 24x72 without Screens, Per Seat | \$ 3,625 |
| 30x60 without Screens, Per Seat | \$ 3,650 |
| 30x72 without Screens, Per Seat | \$ 3,750 |
| Mobile BF Pedestal              | \$ 750   |