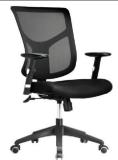

#### THE MID BACK BRODE

Synchro-Tilt Locking Adjustable Arms Sliding Seat Pan

LIST \$ 780

#### THE HIGH BACK BRODE

Synchro-Tilt Locking Adjustable Arms Sliding Seat Pan Lumbar Support

LIST \$ 910