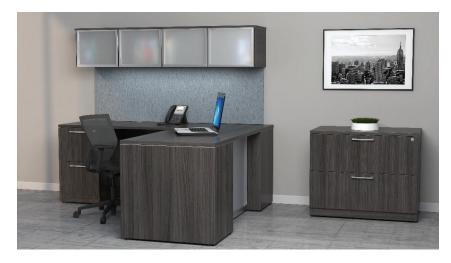

### 3 Styles- 3 Finishes

| SKYLINE                             | LIST     |
|-------------------------------------|----------|
| Desk with Hanging BF, 30x60         | \$ 1,405 |
| Credenza with BBF/FF, 24x72         | \$ 2,595 |
| L-Desk with BBF/FF, 30x66/24x42     | \$ 3,215 |
| L-Desk with BBF/FF, 30x72/24x48     | \$ 3,400 |
| U-Desk, 30x66/24x42/24x66           | \$ 3,830 |
| U-Desk, 30x72/24x48/24x72           | \$ 4,020 |
| 2 Drawer Lateral File with Top, 36" | \$ 1,700 |
| Hutch with Black Tack Board, 72x36  | \$ 1,300 |
| 3 Shelf Bookcase, 48"               | \$ 750   |

| LCS                                 | LIST     |
|-------------------------------------|----------|
| Desk with Hanging BF, 30x60         | \$ 1,365 |
| Credenza with BBF/FF, 24x72         | \$ 2,590 |
| L-Desk with BBF/FF, 30x66/24x42     | \$ 3,225 |
| L-Desk with BBF/FF, 36x72/24x48     | \$ 3,375 |
| U-Desk, 30x66/24x42/24x66           | \$ 3,975 |
| U-Desk, 36x72/24x48/24x72           | \$ 4,165 |
| 2 Drawer Lateral File with Top, 36" | \$ 1,700 |
| Hutch with Black Tack Board, 72x36  | \$ 1,250 |
| 3 Shelf Bookcase, 48"               | \$ 765   |

| STRETCH                         | LIST     |
|---------------------------------|----------|
| Desk with Mobile BF, 30x60      | \$ 1,230 |
| Desk with Mobile BF, 30x72      | \$ 1,330 |
| L-Desk with BBF/FF, 30x60/24x42 | \$ 2,365 |
| L-Desk with BBF/FF, 30x72/24x48 | \$ 2,500 |
| U-Desk, 30x60/24x42/24x60       | \$ 2,750 |
| U-Desk, 30x72/24x48/24x72       | \$ 2,960 |
| Aluminum Modesty, 66"           | \$ 415   |