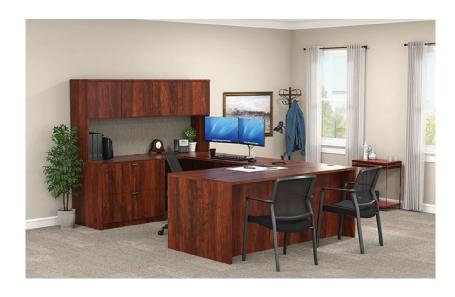

### 3 Styles- 3 Finishes

| SKYLINE                             | LIST     |
|-------------------------------------|----------|
| Desk with Hanging BF, 30x60         | \$ 1,405 |
| Credenza with BBF/FF, 24x72         | \$ 2,595 |
| L-Desk with BBF/FF, 30x66/24x42     | \$ 3,215 |
| L-Desk with BBF/FF, 30x72/24x48     | \$ 3,400 |
| U-Desk, 30x66/24x42/24x66           | \$ 3,830 |
| U-Desk, 30x72/24x48/24x72           | \$ 4,020 |
| 2 Drawer Lateral File with Top, 36" | \$ 1,700 |
| Hutch with Black Tack Board, 72x36  | \$ 1,300 |
| 3 Shelf Bookcase, 48"               | \$ 750   |

| LCS                                 | LIST     |
|-------------------------------------|----------|
| Desk with Hanging BF, 30x60         | \$ 1,365 |
| Credenza with BBF/FF, 24x72         | \$ 2,590 |
| L-Desk with BBF/FF, 30x66/24x42     | \$ 3,225 |
| L-Desk with BBF/FF, 36x72/24x48     | \$ 3,375 |
| U-Desk, 30x66/24x42/24x66           | \$ 3,975 |
| U-Desk, 36x72/24x48/24x72           | \$ 4,165 |
| 2 Drawer Lateral File with Top, 36" | \$ 1,700 |
| Hutch with Black Tack Board, 72x36  | \$ 1,250 |
| 3 Shelf Bookcase, 48"               | \$ 765   |

| STRETCH                         | LIST     |
|---------------------------------|----------|
| Desk with Mobile BF, 30x60      | \$ 1,230 |
| Desk with Mobile BF, 30x72      | \$ 1,330 |
| L-Desk with BBF/FF, 30x60/24x42 | \$ 2,365 |
| L-Desk with BBF/FF, 30x72/24x48 | \$ 2,500 |
| U-Desk, 30x60/24x42/24x60       | \$ 2,750 |
| U-Desk, 30x72/24x48/24x72       | \$ 2,960 |
| Aluminum Modesty, 66"           | \$ 415   |