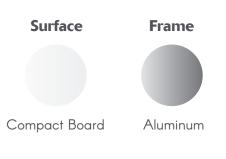

## **Features**

- Stepless Height Settings: for your free height adjustment
- Compact board offers increased protection against liquids and chemical damage
- Aluminum Construction: provides a sleek, lighter, and elegant look
- Non-Skid Rubber Pads: protect work surface from scratches or scuffs
- FedEx.