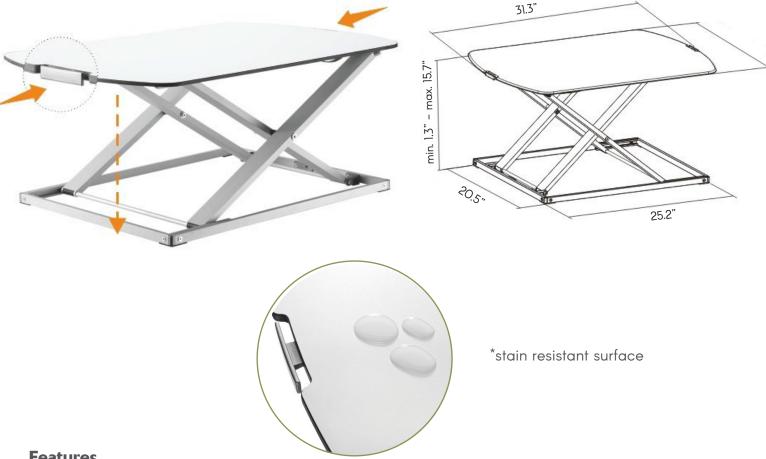

## **Features**

- Stepless Height Settings: for your free height adjustment
- Compact board offers increased protection against liquids and chemical damage
- Aluminum Construction: provides a sleek, lighter, and elegant look
- Non-Skid Rubber Pads: protect work surface from scratches or scuffs
- FedEx.

| Products                          | SKU#                     | List Price |
|-----------------------------------|--------------------------|------------|
| The Rise, Sit Stand Desktop Riser | 5CHADSV                  | \$784      |
|                                   |                          |            |
| Dimensions                        | Brode (Task)             |            |
| Total Dimensions                  | 31.3"x 22"x 1.3" - 15.7" |            |
| Worksurface Size (LxW)            | 31.3" × 22"              |            |
| Height Range                      | 1.3" – 15.7"             |            |
| Tabletop Thickness                | .31"                     |            |
| Height Adjustment                 | Manual                   |            |
| Weight                            | 22 lbs                   |            |
|                                   |                          |            |