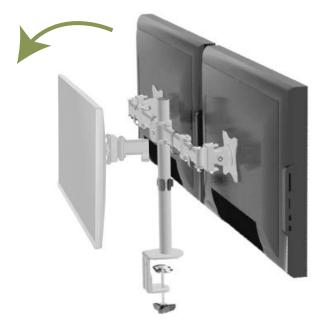

## Monitor Arms Height Adjustable

Swivel monitors right and left for maximum viewing flexibility

Portrait and landscape orientation

Freely adjusting height for an optimal ergonomic position

Freely adjusting height for an optimal ergonomic position