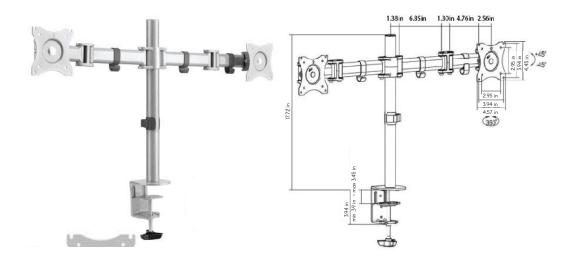

## Monitor Arms Height Adjustable

Weight Capacity 8kg/17.6lbs

VESA Compatible 75x75 100x100

Tilt Range

+45° ~ -45°

360°

Screen Level

| Products                        | SKU#       | Weight | List Price |
|---------------------------------|------------|--------|------------|
| Single Simple Height Adjustment | 5TAM0601SV | 10 lbs | \$185      |
| Dual Simple Height Adjustment   | 5TAM0602SV | 12 lbs | \$229      |