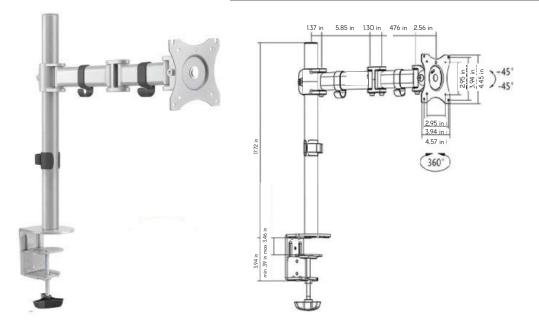

## Monitor Arms Height Adjustable

Weight Capacity 8kg/17.6lbs

VESA Compatible 75x75 100x100

Tilt Range

+45° ~ -45°

360°

Screen Level

| Products                        | SKU#       | Weight | List Price |
|---------------------------------|------------|--------|------------|
| Single Simple Height Adjustment | 5TAM0601SV | 10 lbs | \$185      |
| Dual Simple Height Adjustment   | 5TAM0602SV | 12 lbs | \$229      |