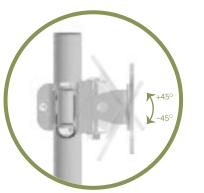

## Monitor Arms Height Adjustable

Weight Capacity 8kg/17.6lbs

VESA Compatible 75x75 100x100

Tilt Range

+45° ~ -45°

360°

Screen Level

| Products                        | SKU#       | Weight | List Price |
|---------------------------------|------------|--------|------------|
| Single Simple Height Adjustment | 5TAM0601SV | 10 lbs | \$185      |
| Dual Simple Height Adjustment   | 5TAM0602SV | 12 lbs | \$229      |