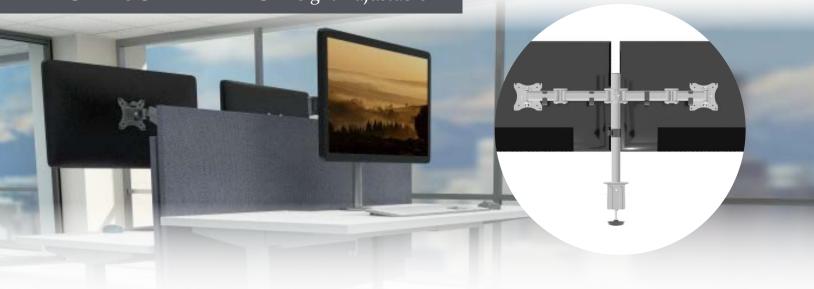

## Monitor Arms Height Adjustable

Swivel monitors right and left for maximum viewing flexibility

Portrait and landscape orientation

Freely adjusting height for an optimal ergonomic position

Freely adjusting height for an optimal ergonomic position

## Monitor Arms Height Adjustable

Weight Capacity 8kg/17.6lbs

VESA Compatible 75x75 100x100

Tilt Range

+45° ~ -45°

360°

Screen Level

| Products                        | SKU#       | Weight | List Price |
|---------------------------------|------------|--------|------------|
| Single Simple Height Adjustment | 5TAM0601SV | 10 lbs | \$185      |
| Dual Simple Height Adjustment   | 5TAM0602SV | 12 lbs | \$229      |