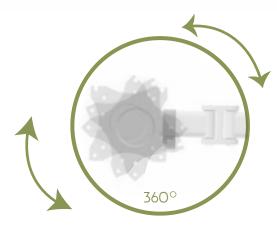

## Monitor Arms Height Adjustable

Swivel monitors right and left for maximum viewing flexibility

Portrait and landscape orientation

Freely adjusting height for an optimal ergonomic position

Freely adjusting height for an optimal ergonomic position

## Monitor Arms Height Adjustable

Weight Capacity 8kg/17.6lbs

VESA Compatible 75x75 100x100

Tilt Range

+45° ~ -45°

360°

Screen Level

| Products                        | SKU#       | Weight | List Price |
|---------------------------------|------------|--------|------------|
| Single Simple Height Adjustment | 5TAM0601SV | 10 lbs | \$185      |
| Dual Simple Height Adjustment   | 5TAM0602SV | 12 lbs | \$229      |