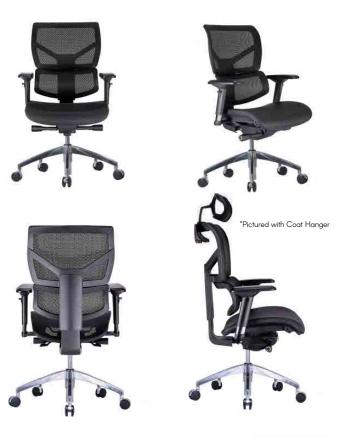

## The Vito Seating

- 4D Adjustable Arms
- 4 Position Height Adjustable Back
- Active Lumbar Support
- Sliding Seat Pan
- 3 Position Lock Synchro Tilt Mechanism
- Aluminum Base
- Black Frame
- Available With Or Without Headrest
- BIFMA Approved
- May Be Shipped By A Small Package Carrier

Black Mesh

Black Mesh

Aluminum

| Products         | SKU#     | List Price |
|------------------|----------|------------|
| Vito Mesh, Black | 5CS402BK | \$1,379    |
| Headrest, Black  | 5CSHJMBK | \$79       |
| Coat Hanger      | 5CSVMCH  | \$35       |