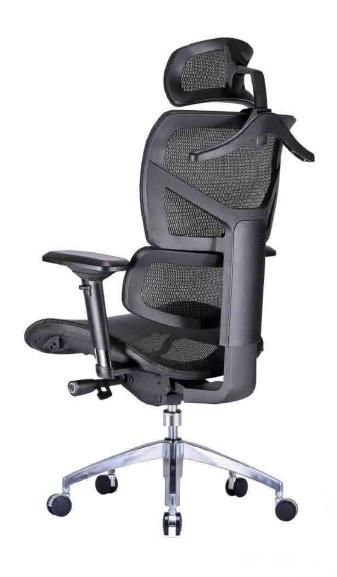

## The Vito Seating

- 4D Adjustable Arms
- 4 Position Height Adjustable Back
- Active Lumbar Support
- Sliding Seat Pan
- 3 Position Lock Synchro Tilt Mechanism
- Aluminum Base
- Black Frame
- Available With Or Without Headrest
- BIFMA Approved
- May Be Shipped By A Small Package Carrier

Black Mesh

Black Mesh

Aluminum

| Products         | SKU#     | List Price |
|------------------|----------|------------|
| Vito Mesh, Black | 5CS402BK | \$1,379    |
| Headrest, Black  | 5CSHJMBK | \$79       |
| Coat Hanger      | 5CSVMCH  | \$35       |