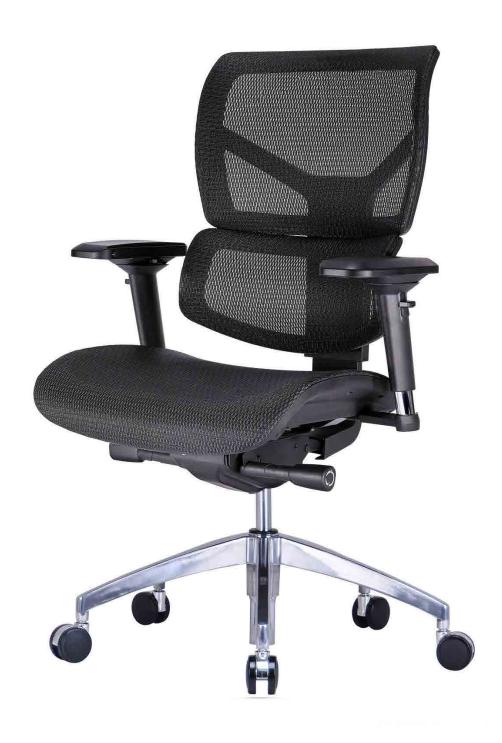

## The Vito Seating

- 4D Adjustable Arms
- 4 Position Height Adjustable Back
- Active Lumbar Support
- Sliding Seat Pan
- 3 Position Lock Synchro Tilt Mechanism
- Aluminum Base
- Black Frame
- Available With Or Without Headrest
- BIFMA Approved
- May Be Shipped By A Small Package Carrier

Black Mesh

Black Mesh

Aluminum

| Products         | SKU#     | List Price |
|------------------|----------|------------|
| Vito Mesh, Black | 5CS402BK | \$1,379    |
| Headrest, Black  | 5CSHJMBK | \$79       |
| Coat Hanger      | 5CSVMCH  | \$35       |